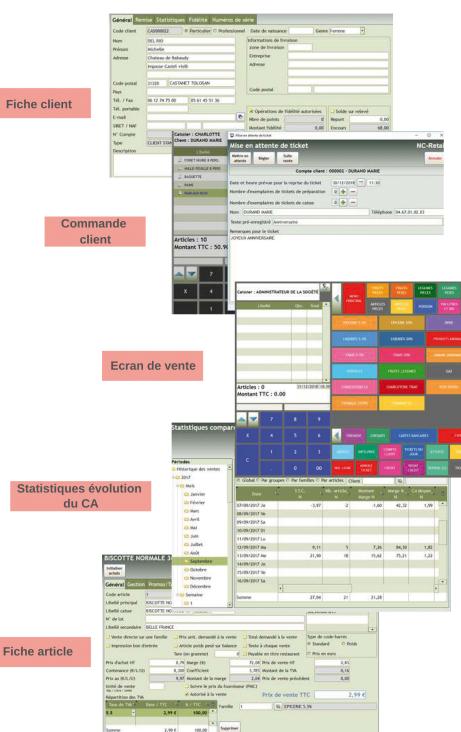

#### Zoom sur l'interface utilisateur

## Principales fonctionnalités

#### Encaissement

- Ecran de vente personnalisable
- Multi-règlements & gestion du rendu monnaie
- Saisie des ventes par scan du code barres, du numéro de série ou touche article/famille
- Authentification vendeur par clé ADDIMAT ou DALLAS
- Gestion des droits utilisateurs par fonctionnalité
- Gestion des comptes clients : mise en crédit, acompte & solde du compte client.
- Gestion de la fidélité & des bons d'achat
- Gestion des remises & articles offerts
- Gestion des promotions
- Gestion des tarifs (option)
- Gestion des retours et avoirs
- Gestion des titres restaurants
- Gestion des fonds de caisse
- Connexion balance, TPE, monnayeur automatique & imprimante chèque

## Analyse

4

- Chiffre d'affaires par client, par tranche horaire
- Chiffre d'affaires par article, par vendeur
- Palmarès des ventes par article, par client
- Statistiques comparées: journalières, hebdomadaires, mensuelles ou annuelles